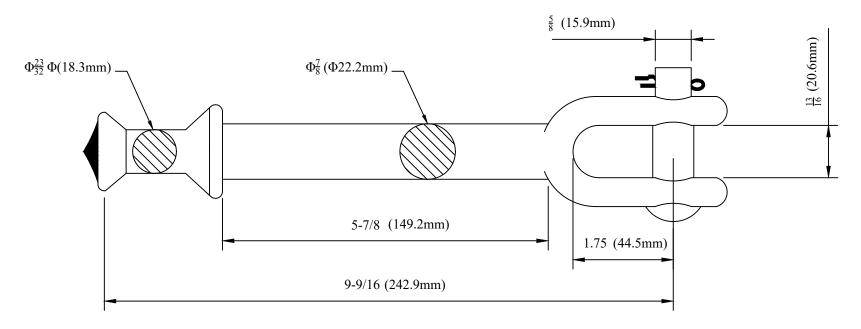

## CATALOG NUMBER: 05I4R6D

HOT LINE BALL CLEVISES ARE USED TO ATTACH BALL AND SOCKET INSULATORS TO OTHER ASSOCIATED HARDWARE WITHIN AN INSULATOR STRING. SHOULDERS ARE PROVIDED TO ACCOMMODATE HOT LINE TOOLS.

## NOTES:

1.MATERIAL:

BODY – GALVANIZED STEEL CLEVIS PIN – GALVANIZED STEEL COTTER PIN – STAINLESS STEEL

2.FOR USE WITH CLASS 52-8 AND 52-11 INSULATORS PER ANSI SPEC. C-29.2-71.

| DRN BY: | DATA     |
|---------|----------|
| Ella    | 09/07/17 |