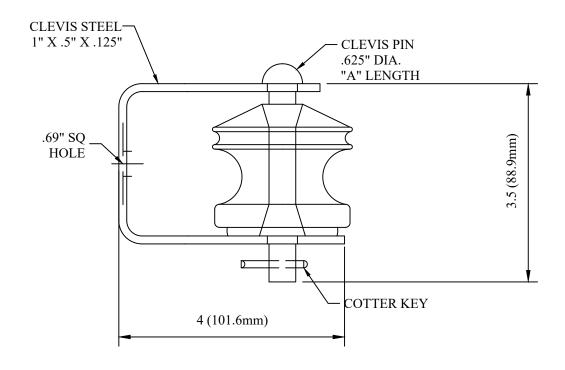

## CATALOG NUMBER: 07E3D3E

## NOTES:

1.MATERIAL: STEEL, HOT DIP GALVANIZE PER ASTM A153(LATEST REV.) 2.INSULATOR IS SOLD SEPARATELY FROM CLEVIS.

| CATALOG<br>NUMBER | DESCRIPTION      | "A"             |
|-------------------|------------------|-----------------|
| 07E3D3E_1         | INSULATOR CLEVIS | 4.75" (120.7mm) |
| 07E3D3E_2         | INSULATOR CLEVIS | 5.25" (133.4mm) |

## INSULATED SECONDARY DEADEND CLEVIS

TTF POWER TECHNOLOGY CO.