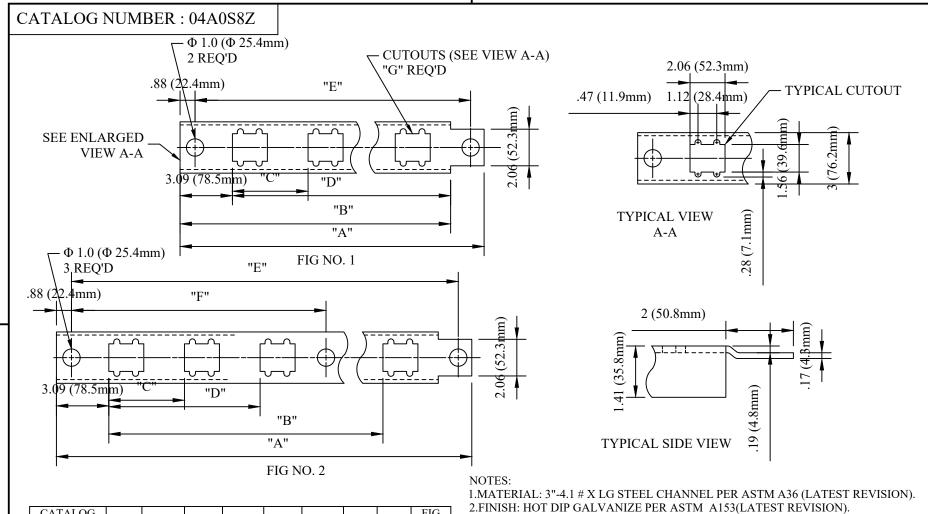

|   | CATALOG<br>NUMBER | "A"    | "B"    | "C"   | "D"    | "E"    | "F"    | "G" | "H" | FIG<br>NO. |
|---|-------------------|--------|--------|-------|--------|--------|--------|-----|-----|------------|
|   | 04A0S8Z_1         | 35-1/4 | 33-3/8 | 4-1/2 | 27     | 33-1/2 | 14-5/8 | 7   | 6   | 2          |
|   | 04A0S8Z_2         | 30-3/4 | 28-7/8 | 4-1/2 | 22-1/2 | 29     | N/A    | 6   | 5   | 1          |
|   | 04A0S8Z_3         | 26-1/4 | 24-3/8 | 4-1/2 | 18     | 24-1/2 | N/A    | 5   | 4   | 1          |
|   | 04A0S8Z_4         | 21-3/4 | 19-7/8 | 4-1/2 | 13-1/2 | 20     | N/A    | 4   | 3   | 1          |
|   | 04A0S8Z_5         | 17-1/4 | 15-3/8 | 4-1/2 | 9      | 15-1/2 | N/A    | 3   | 2   | 1          |
| I | 04A0S8Z 6         | 8-1/4  | 6-3/8  | N/A   | N/A    | 6-1/2  | N/A    | 1   | -   | 1          |