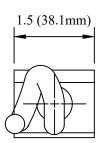

## NOTES:

- 1.PROVIDES DROP WIRE CLAMP ATTACHMENTS AT MID-SPAN.
- 2.ACCEPTS STRAND SIZE RANGE OF  $\frac{1}{4}$ "  $\frac{3}{8}$ ".
- 3.CLAMP PLATES, ALUMINUM.
- 4.THREADS STAKED TO PREVENT LOSS OF NUT.

## GALVANIZED STEEL O SPAN CLAMP

TTF POWER TECHNOLOGY CO.