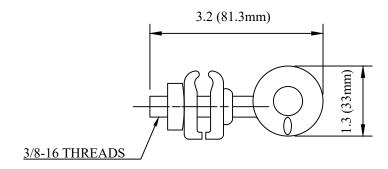

CATALOG NUMBER: 04B5C5J

## NOTES:

- 1.PROVIDES DROP WIRE CLAMP ATTACHMENTS AT MID-SPAN.
- 2.ACCEPTS STRAND SIZE RANGE OF  $\frac{1}{4}$ "  $\frac{3}{8}$ ".
- 3.CLAMP PLATES, ALUMINUM.
- 4.THREADS STAKED TO PREVENT LOSS OF NUT.

## GALVANIZED STEEL O SPAN CLAMP

TTF POWER TECHNOLOGY CO.