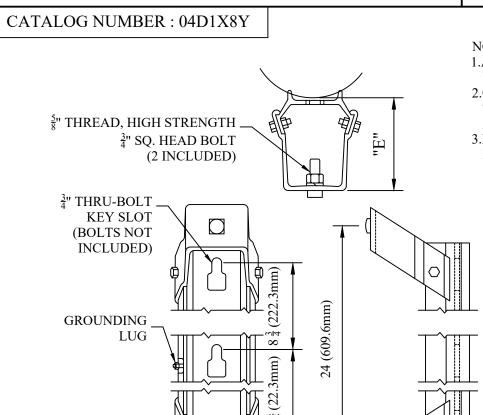

## NOTES:

- 1.ALL BRACKET MATERIAL IS ALUMINUM. BOLTS, NUTS AND WASHERS ARE GALVANIZED STEEL.
- 2.ONE STAINLESS STEEL GROUNDING LUG IS ASSEMBLED TO EACH THRU-BOLT MOUNT. THIS CAN BE RELOCATED AS DSIRED FOR EASY ATTACHMENT OF GROUND LUG.
- 3.EACH THRU-BOLT MOUNT INCLUDES DETAILED INSTALATION INSTRUCTIONS.

| CATALOG<br>NUMBER | "E"         |
|-------------------|-------------|
| 04D1X8Y_1         | 6 (152.4mm) |
| 04D1X8Y_2         | 9 (228.6mm) |

| DRN BY: | DATA     |
|---------|----------|
| Ella    | 09/07/17 |