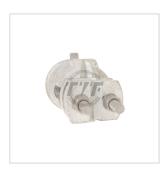

# **Two-Strand Sidewalk Guy Fitting**

## Catalog ID: 06D9Q3E

Fittings are utilized in combination with customer-supplied pipe to produce a strut guy, when there is not enough room for normal guying. Installation with 2 in size pipe
Installation with 1/2 in x 3/4 in set screw