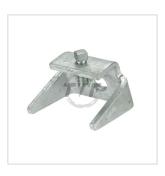

# Steel B Beam Clamp

## Catalog ID: 04B9P6U

B Beam Clamp is a type of line construction hardware used to attach strand to I-beams. installation with 3/8 in x 1 in set screw Hole diameter is 11/16 in Galvanized steel per ASTM A-153