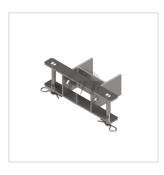

# Catalog ID: 06K8G0M

Secoundary Service Deadend Bracket is a pole-mounted bracket with two deadending spool insulator mounting slots. Hole diameter 13/16 in Installation with two 5/8 in x 5 in clevis pins