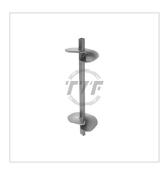

## **Mid-Strength PISA Anchor**

Catalog ID: 03F7L3W

Mid-Strength PISA Anchor are fasteners used for supporting power poles.

They are installed in concrete foundations.

It is easy to install without assemblied by other power line fittings and accessories.

Anchor Helix

Black paint

## General

| General                  |                                  |  |
|--------------------------|----------------------------------|--|
| Application              | Helical Anchoring                |  |
| Coating                  | Painted                          |  |
| Number of Helices        | 2                                |  |
| Torque Rating            | 6000 ft-lbs                      |  |
| Туре                     | Anchor Helix                     |  |
| Dimensions               |                                  |  |
| Anchor Helix Diameter(s) | 8 in (203.2 mm)- 8 in (203.2 mm) |  |
| Anchor Hub Size          | 1.375 in (34.93 mm)              |  |
| Rod Diameter             | 0.750                            |  |
|                          | 1.000 in (25.4 mm)               |  |
| Weight                   | 22.373 lb (10.15 kg)             |  |
| Logistics                |                                  |  |
| Pallet Quantity          | 30                               |  |
| Standard Package         | 1                                |  |
| RESOURCES AND DOWNLOADS  |                                  |  |
| Specifications           | Download PDF                     |  |
|                          |                                  |  |