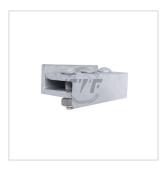

# **Guy Rod Clamp**

## Catalog ID: 04B4V4A

Guy Rod Clamp is one kind of line construction hardware. It is used with the stay wire and anchor rod to make the pole stable. It belongs to PG clamp in power line transmission and distribution constructions. Galvanized steel per ASTM A-153

### General

| Туре                    | Guy Deadend       |  |
|-------------------------|-------------------|--|
| Dimensions              |                   |  |
| Distance From Pole      | N/A               |  |
| Weight                  | 6.79 lb (3.08 kg) |  |
| Logistics               |                   |  |
| Pallet Quantity         | 320               |  |
| RESOURCES AND DOWNLOADS |                   |  |
| Specifications          | Download PDF      |  |
| Technical Drawings      | Download PDF      |  |