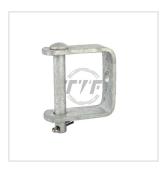

## Catalog ID: 07E1M0H

Steel Insulated Secondary Clevis for spool insulator Installation with ANSI Class 53-2 spool insulators. Steel material 1/4 in x 1-1/2 in Hole diameter 11/16 in Clevis pin diameter 5/8 in with self-locking cotter pin Hot dip galvanized

#### General

| Coating                 | Galvanized, ASTM A-153     |
|-------------------------|----------------------------|
| Material                | Steel                      |
| Туре                    | Insulated Secondary Clevis |
| Dimensions              |                            |
| Distance From Pole      | N/A                        |
| Height                  | 3.25 in (82.55 mm)         |
| Length                  | 2.88 in (73.15 mm)         |
| Weight                  | 1.41 lb (0.46 kg)          |
| Logistics               |                            |
| Pallet Quantity         | 800                        |
| RESOURCES AND DOWNLOADS |                            |
| Specifications          | Download PDF               |
| Technical Drawings      | Download PDF               |