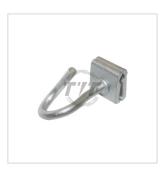

# Galvanized Steel Q Span Clamp

## Catalog ID: 04B7R3J

Q Span Clamp provides is the electric line attachemnt supporting the drop wire clamp. used with 1/4 in to 7/16 in strand. Clamp plates and 1/4 in hardware are steel.