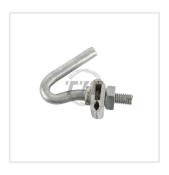

# Catalog ID: 04B7K9J

C Span Clamp is a type of line construction hardware used to attach 1/4 in to 3/8 in strand.

Hardware material aluminum with 3/8 in steel