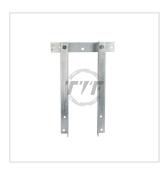

## Catalog ID: 06K8S1N

Extention Ridge Iron Bracket is a 12 in height power line hardware. It consist of 1 horizontal and 2 vertical iron ridge. Installation with two 3/4 in through bolts. Hole diameter 11/26 in