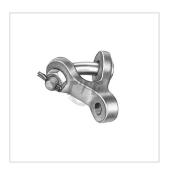

### Catalog ID: 05A5H1J

Y-Clevis Eye is a type of electrical line hardware used on construction line. Bent bolt diameter is 0.75 in Clevis eye width is 1.375 in Hole Diameter is 0.688 in