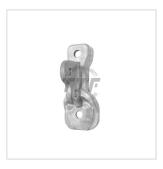

# **Double Eye Pole Eye Plate Guy Attachment**

# Catalog ID: 06D5V0U

Cast ductile iron pole eye plates have a 42,000 lb weight capability. Clevis pin hole 15/16 in Galvanized, ASTM A-153 Upper and lower mounting holes is 15/16 in It can attached to fiberglass guy strains or clevis fittings at 45 and 90 degrees.