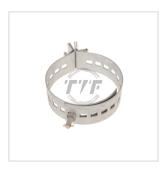

## Catalog ID: 06I2H4W

Deadend Pole Band will give a stage where you can interface different frill, gadgets, or even line associations straight forward to the pole. Pole band is used for attaching secondary racks to the poles. Pole size range is 6 in to 10 in. Steel size 3/16 in x 4 in RUS Listed Reference v – Guy Attachment