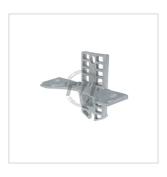

## Catalog ID: 06C5K3H

Ductile Iron Crossarm Shelf Gain–line construction hardware It stablized the connection between the pole and the crossarm. Bolts to pole with 3/4" thru bolts Width 12 in Shelf Length 4-1/2 in All products types and sizes can be available and accessible in TTF

#### General

| Galvanized, ASTM A-153   |
|--------------------------|
| No                       |
| Ductile Iron, ASTM A-536 |
| Gain                     |
|                          |
| N/A                      |
| 9.75 in (247.65 mm)      |
| 10.05 lb (4.56 kg)       |
|                          |
| 80                       |
|                          |
| Download PDF             |
| Download PDF             |
|                          |