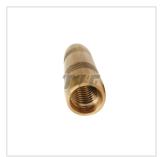

## **Copper Bounded Ground Rod Coupling**

## Catalog ID: 03A5K9L

Copper Bounded Ground Rod Coupling–Grounding rods accessories and fittings It is designed to connect ground rods in power line hardware systems. Copper with good conductivity The couplings make strong joints with the ground rods without causing any damage.

## PRODUCT DETAILS

| Material           | Copper            |  |
|--------------------|-------------------|--|
| Dimensions         |                   |  |
| Diameter           | 0.5 in (12.7 mm)  |  |
| Distance From Pole | N/A               |  |
| Weight             | 0.39 lb (0.18 kg) |  |
| Logistics          |                   |  |
| Pallet Quantity    | 5000              |  |