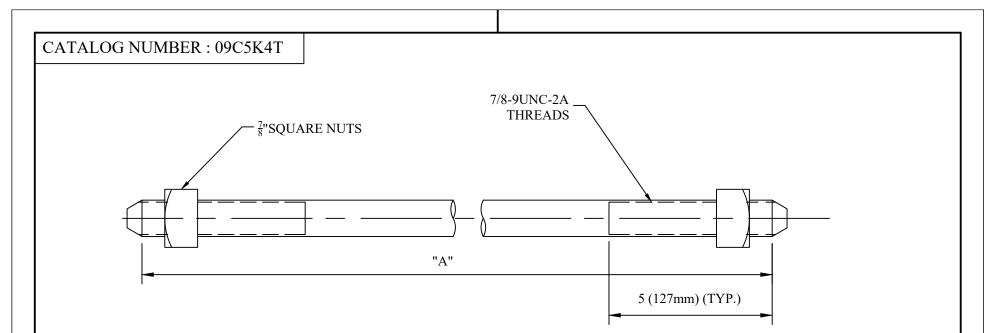

| DESCRIPTION       | A                                                                                                                                                                                                                                                                                                                                                                       |
|-------------------|-------------------------------------------------------------------------------------------------------------------------------------------------------------------------------------------------------------------------------------------------------------------------------------------------------------------------------------------------------------------------|
|                   |                                                                                                                                                                                                                                                                                                                                                                         |
| DOUBLE ENDED BOLT | 12 (304.8)                                                                                                                                                                                                                                                                                                                                                              |
| DOUBLE ENDED BOLT | 14 (355.6)                                                                                                                                                                                                                                                                                                                                                              |
| DOUBLE ENDED BOLT | 16 (406.4)                                                                                                                                                                                                                                                                                                                                                              |
| DOUBLE ENDED BOLT | 18 (457.2)                                                                                                                                                                                                                                                                                                                                                              |
| DOUBLE ENDED BOLT | 20 (508)                                                                                                                                                                                                                                                                                                                                                                |
| DOUBLE ENDED BOLT | 22 (558.8)                                                                                                                                                                                                                                                                                                                                                              |
| DOUBLE ENDED BOLT | 24 (609.6)                                                                                                                                                                                                                                                                                                                                                              |
| DOUBLE ENDED BOLT | 26 (660.4)                                                                                                                                                                                                                                                                                                                                                              |
| DOUBLE ENDED BOLT | 28 (711.2)                                                                                                                                                                                                                                                                                                                                                              |
| DOUBLE ENDED BOLT | 30 (762)                                                                                                                                                                                                                                                                                                                                                                |
| DOUBLE ENDED BOLT | 32 (812.8)                                                                                                                                                                                                                                                                                                                                                              |
| DOUBLE ENDED BOLT | 34 (863.6)                                                                                                                                                                                                                                                                                                                                                              |
| DOUBLE ENDED BOLT | 36 (914.4)                                                                                                                                                                                                                                                                                                                                                              |
| DOUBLE ENDED BOLT | 38 (1930.4)                                                                                                                                                                                                                                                                                                                                                             |
| DOUBLE ENDED BOLT | 40 (1016)                                                                                                                                                                                                                                                                                                                                                               |
| DOUBLE ENDED BOLT | 42 (1066.8)                                                                                                                                                                                                                                                                                                                                                             |
|                   | DOUBLE ENDED BOLT |

NOTES:

1.MATERIAL: STEEL.

2.FINISH: HOT DIP GALVANIZE PER ASTM A153(LATEST REVISION).

| DRN BY: | DATA     |
|---------|----------|
| Ella    | 12/12/16 |

DOUBLE END BOLT

CONFIDENTIAL THIS DRAWING AND ITS CONTENTS PROPERTY OF TIANIN TUGA ELECTRIC POWER TECHNOLOGY COLLTD. NO PUBLICATION, OF THE PROPERTY OF THE PR