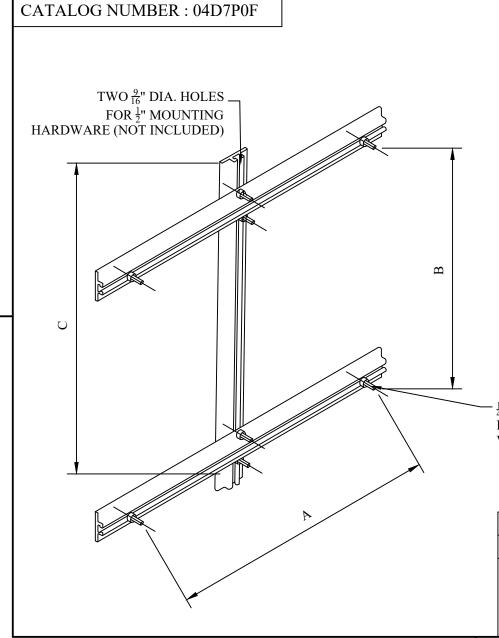

## NOTES:

1.ALL BRACKET MATERIAL IS ALUMINUM. BOLTS, NUT & LOCKWASHERS ARE STAINLESS STEEL. 2.BRACKETS ARE SHIPPED UNASSEMBLED.

| CATALOG<br>NUMBER | DESCRIPTION              | "A"                            | "B"                         | "C"                |
|-------------------|--------------------------|--------------------------------|-----------------------------|--------------------|
| 04D7P0F_1         | CABINET MOUNTING BRACKET | 1 TO 7-1/4<br>[22.5 TO 184.2]  | 2 TO 12<br>[50.8 TO 304.8]  | 15-1/8<br>[384.2]  |
| 04D7P0F_2         | CABINET MOUNTING BRACKET | 1 TO 11-1/4<br>[22.5 TO 285.8] | 2 TO 18<br>[50.8 TO 457.2]  | 21-1/8<br>[536.6]  |
| 04D7P0F_3         | CABINET MOUNTING BRACKET | 1 TO 11-1/4<br>[22.5 TO 285.8] | 2 TO 54<br>[50.8 TO 1371.6] | 57-1/8<br>[1451]   |
| 04D7P0F_4         | CABINET MOUNTING BRACKET | 1 TO 15-1/4<br>[22.5 TO 387.4] | 2 TO 24<br>[50.8 TO 609.6]  | 27-1/8<br>[689]    |
| 04D7P0F_5         | CABINET MOUNTING BRACKET | 1 TO 17-1/4<br>[22.5 TO 438.2] | 2 TO 30<br>[50.8 TO 762]    | 33-1/8<br>[841.4]  |
| 04D7P0F_6         | CABINET MOUNTING BRACKET | 1 TO 17-1/4<br>[22.5 TO 438.2] | 2 TO 34<br>[50.8 TO 863.6]  | 37-1/8<br>[943]    |
| 04D7P0F_7         | CABINET MOUNTING BRACKET | 1 TO 17-1/4<br>[22.5 TO 438.2] | 2 TO 44<br>[50.8 TO 1117.6] | 47-1/8<br>[1193.8] |
| 04D7P0F_8         | CABINET MOUNTING BRACKET | 1 TO 17-1/4<br>[22.5 TO 438.2] | 2 TO 54<br>[50.8 TO 1371.6] | 57-1/8<br>[1451]   |

14"MOUNTING HARDWARE INCLUDED WITH EACH BRACKET.

| DRN BY: | DATA     |  |
|---------|----------|--|
| Ella    | 10/10/16 |  |

CONDENTIAL-THIS DRAWING AND ITS CONTENTS POPERTY OF TANIIN TUGGA ELECTRIC POWER TECHNOLOGY CO.LTD. NO PUBLICATION, DISTRIBUTION OR COPES MAY BE MADE WITHOUT THE WRITTEN CONSENT OF TIANIIN TUGGA ELECTRIC POWER TECHNOLOGY CO.LTD. TIANIIN TUGGA ELECTRIC POWER TECHNOLOGY CO.LTD. TIANIIN TUGGA ELECTRIC POWER TECHNOLOGY CO.LTD. TANIIN TUGGA ELECTRIC POWER TECHNOLOGY CO.LTD. AUTOLOGY CO.LTD. TO THE COPPRIGHT LAWS.