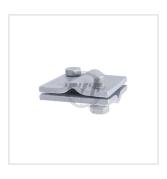

## Catalog ID: 04B6N2P

Crossover clamp–line construction hardware Crossover clamp is used to fix and uphold two upright crossing strands and cables. Steel, Galvanized per ASTM A-153