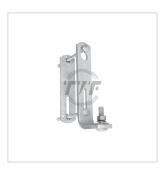

# **Crossarm Mounted Cutout-Arrester Bracket**

## Catalog ID: 04D9B5I

Cutout-Arrester Bracket is used as equipment bracket
Line construction hardware
It is desigend to fit different types and specifications crossarms for installation.
It is used for installing cutout fuses, surge arresters or cable terminators.
Steel, Galvanized, ASTM A-153
Easy for mounting