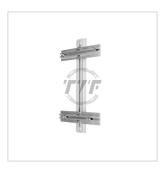

# **Cabinet Mounting Bracket**

## Catalog ID: 04D7P0F

Cabinet Mounting Bracket–line construction hardware
It is designed to install meter box, electrical distribution box as well as other power line fittings related to cabinets.
Aluminum T-Slot Shapes
Aluminum for lower density and anti-corrosion character