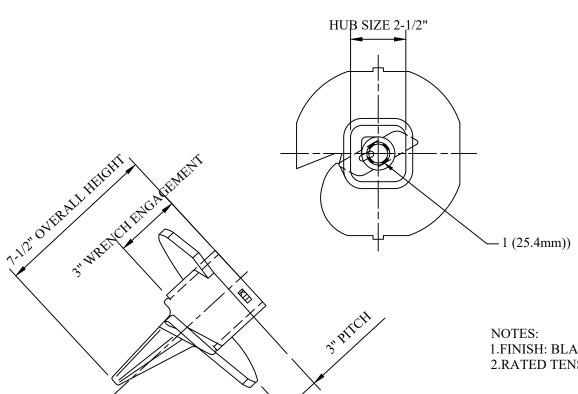

| SIZE | TORQUE | RATED TENSILE | PROJRCTED              |
|------|--------|---------------|------------------------|
|      | RATING | STRENGTH(LB.) | AREA(IN <sup>2</sup> ) |
| 8"   | 15,000 | 36,000 NOTE-2 | 45                     |

1.FINISH: BLACK PAINT.

2.RATED TENSILE STRENGTH IS BASED ON THE ROD USED.

| DRN BY: | DATA     |
|---------|----------|
| Ella    | 10/08/16 |

CONFIDENTIAL: THIS DRAWING AND ITS CONFIDENTIALTHIS DRAWING AND ITS CONTENTS PROPERTY OF TIANININ TUGFA ELECTRIC POWER TECHNOLOGY CO.,LTD. NO PUBLICATION. DISTRIBUTION OR COPES MAY BE MADE WITHOUT THE WRITTEN CONSENT OF TIANINI TUGFA ELECTRIC POWER TECHNOLOGY CO.,LTD. WERE THE CHANGE OF THE CONTENT OF THE COPYRIGHT OF THE COPYRIGHT OF THE COPYRIGHT OF THE COPYRIGHT LAWS.

ANCHOR, TOUGH ONE, 8IN, 15,000 FT-LB RATING, 2.5IN HUB, 1IN THREADS

TTF POWER TECHNOLOGY CO.