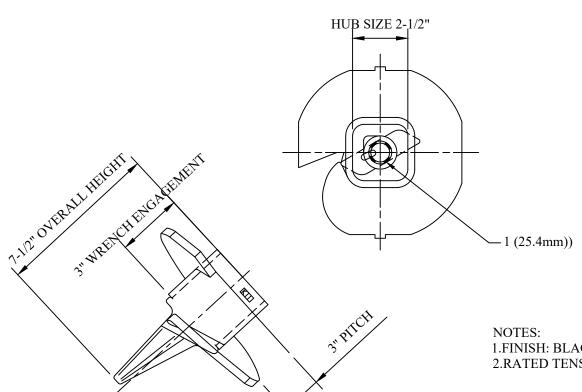

| SIZE | TORQUE | RATED TENSILE | PROJRCTED |
|------|--------|---------------|-----------|
|      | RATING | STRENGTH(LB.) | AREA(IN²) |
| 10"  | 15,000 | 36,000 NOTE-2 | 72        |

1.FINISH: BLACK PAINT.

2.RATED TENSILE STRENGTH IS BASED ON THE ROD USED.

| DRN BY: | DATA     |  |
|---------|----------|--|
| Ella    | 10/08/16 |  |

CONFIDENTIAL: THIS DRAWING AND ITS CONFIDENTIALTHIS DRAWING AND ITS CONTENTS PROPERTY OF TIANININ TUGFA ELECTRIC POWER TECHNOLOGY CO.,LTD. NO PUBLICATION. DISTRIBUTION OR COPES MAY BE MADE WITHOUT THE WRITTEN CONSENT OF TIANINI TUGFA ELECTRIC POWER TECHNOLOGY CO.,LTD. WERE THE CHANGE OF THE CONTENT OF THE COPYRIGHT OF THE COPYRIGHT OF THE COPYRIGHT OF THE COPYRIGHT LAWS.

ANCHOR, TOUGH ONE, 10IN, 15,000 FT-LB RATING, 2.5IN HUB, 1IN THREADS

TTF POWER TECHNOLOGY CO.