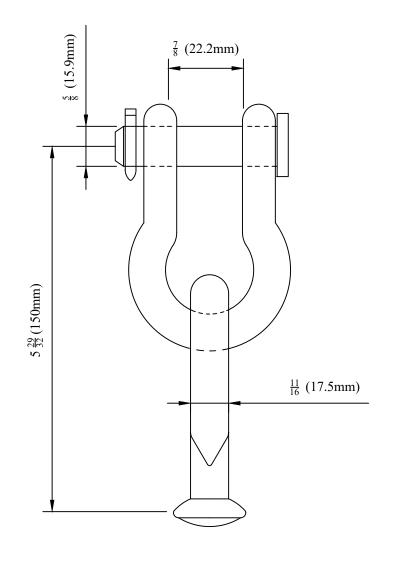

## CATALOG NUMBER: 05A1M4M

BALL OVAL-EYE ANCHOR SHACKLE COMBINATIONS ARE POPULAR COMBINATIONS WHICH ARE SOLD AS ASSEMBLIES TO SAVE FIELD ASSEMBLY TIME. CONTACT FACTORY FOR OTHER PRE-ASSEMBLED COMBINATIONS.

STEEL SHACKLE ASSEMBLY, COUPLING LENGTH 5.906 IN

TTF POWER TECHNOLOGY CO.