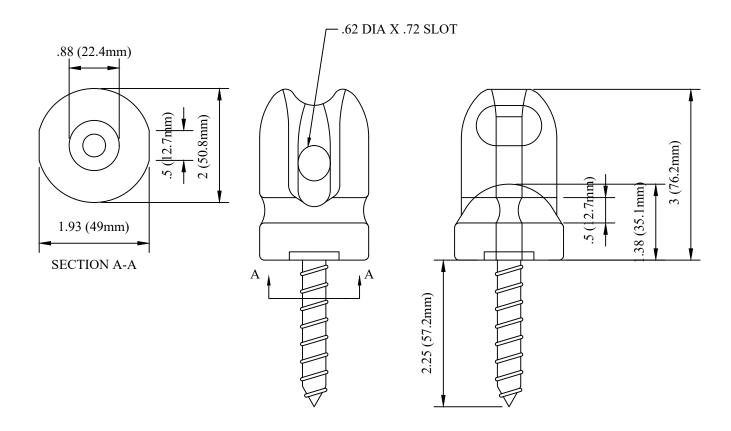

## CATALOG NUMBER: 04G2U2J

## NOTES:

1.MATERIAL: PORCELAIN, FINISH - WHITE OR GREY GLAZED.
2.#22 WOOD SCREW, GIMLET POINT, 7 OR 8 THREADS PER
INCH. GALVANIZE PER ASTM A153 OR ZINC
ELECTROPLATING PER ASTM B633.

| DRN BY: | DATA     |
|---------|----------|
| Ella    | 07/09/16 |

## SERVICE WIREHOLDER, 5/8 IN WIDTH

TTF POWER TECHNOLOGY CO.