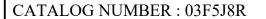

| SIZE          | TORQUE | THREAD         | RATED TENSILE    | PROJRCTED              |
|---------------|--------|----------------|------------------|------------------------|
|               | RATING | SIZE           | STRENGTH(LB.)    | AREA(IN <sup>2</sup> ) |
| 8"<br>(203.2) | 8,000  | 5/8"<br>(15.9) | 16,000<br>NOTE-2 | 45                     |

PAINTED HELIX ANCHOR, WEIGHT: 9.980 LB

TTF POWER TECHNOLOGY CO.