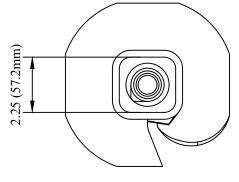

| SIZE          | TORQUE | THREAD         | RATED TENSILE    | PROJRCTED              |
|---------------|--------|----------------|------------------|------------------------|
|               | RATING | SIZE           | STRENGTH(LB.)    | AREA(IN <sup>2</sup> ) |
| 8"<br>(203.2) | 8,000  | 5/8"<br>(15.9) | 16,000<br>NOTE-2 | 45                     |

PAINTED HELIX ANCHOR, WEIGHT: 9.980 LB

TTF POWER TECHNOLOGY CO.