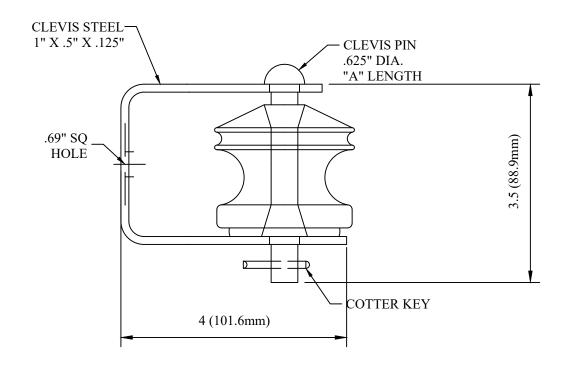

## CATALOG NUMBER: 04C8F9Y

## NOTES:

1.MATERIAL: STEEL, HOT DIP GALVANIZE PER ASTM A153(LATEST REV.) 2.INSULATOR IS SOLD SEPARATELY FROM CLEVIS.

| CATALOG<br>NUMBER | DESCRIPTION      | "A"             |
|-------------------|------------------|-----------------|
| 04C8F9Y_1         | INSULATOR CLEVIS | 4.75" (120.7mm) |
| 04C8F9Y_2         | INSULATOR CLEVIS | 5.25" (133.4mm) |

## INSULATED SECONDARY CLEVIS

TTF POWER TECHNOLOGY CO.