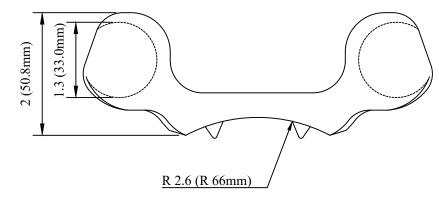

## NOTES:

- 1.INTEGRAL THIMBLE EYE POLE ATTACHMENT FOR DEAD ENDING STRAND GUY GRIPS AT ANGLES OF 35° TO 60°.
- 2.POLE MOUNTING SURFACE IS CURVED WITH INTEGRAL SPURS FOR STABILITY DURING MOUNTING AND LIFE OF INSTALLATION.
- 3.ACCOMODATES MAXIMUM  $\frac{1}{2}$ " DIAMETER STRAND / GUY GRIPS. 4.DUCTILE IRON PER ASTM A536, GALVANIZED PER ASTM A153.