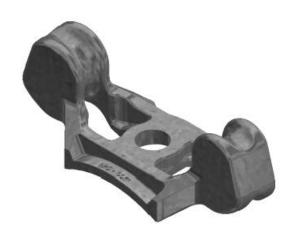

## NOTES:

- 1.INTEGRAL THIMBLE EYE POLE ATTACHMENT FOR DEAD ENDING STRAND GUY GRIPS AT ANGLES OF 35° TO 60°.
- 2.POLE MOUNTING SURFACE IS CURVED WITH INTEGRAL SPURS FOR STABILITY DURING MOUNTING AND LIFE OF INSTALLATION.
- 3.ACCOMODATES MAXIMUM  $\frac{1}{2}$ " DIAMETER STRAND / GUY GRIPS. 4.DUCTILE IRON PER ASTM A536, GALVANIZED PER ASTM A153.

| DRN BY: | DATA     |
|---------|----------|
| Ella    | 07/09/16 |

CORNER ATTACHMENT BRACKET

CONFIDENTIAL: THIS DRAWING AND ITS CONFIDENTIALTHIS DRAWING AND ITS CONTENTS PROPERTY OF TIANININ TUGFA ELECTRIC POWER TECHNOLOGY CO.,LTD. NO PUBLICATION. DISTRIBUTION OR COPES MAY BE MADE WITHOUT THE WRITTEN CONSENT OF TIANINI TUGFA ELECTRIC POWER TECHNOLOGY CO.,LTD. WERE THE CHANGE OF THE CONTENT OF THE COPYRIGHT OF THE COPYRIGHT OF THE COPYRIGHT OF THE COPYRIGHT LAWS.