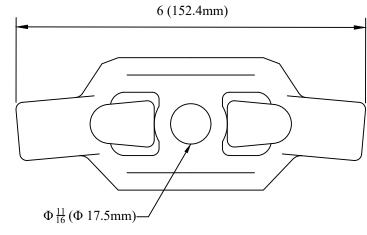

## NOTES:

- 1.INTEGRAL THIMBLE EYE POLE ATTACHMENT FOR DEAD ENDING STRAND GUY GRIPS AT ANGLES OF 35° TO 60°.
- 2.POLE MOUNTING SURFACE IS CURVED WITH INTEGRAL SPURS FOR STABILITY DURING MOUNTING AND LIFE OF INSTALLATION.
- 3.ACCOMODATES MAXIMUM  $\frac{1}{2}$ " DIAMETER STRAND / GUY GRIPS. 4.DUCTILE IRON PER ASTM A536, GALVANIZED PER ASTM A153.