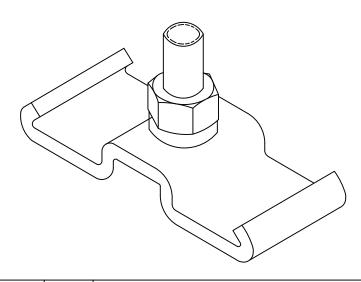

## CATALOG NUMBER: 06P6B2R

## NOTES:

1.BRACKET MATERIAL: ALUMINUM HARDWARE MATERIAL: STEEL. GALVANIZED PER ASTM A153. 2.ASSEMBLED COMP;ETE AS SHOWN.

| DRN BY: | DATA     |
|---------|----------|
| Ella    | 07/09/16 |

CONDENTIAL-THIS DRAWING AND ITS CONTENTS POPERTY OF TANIIN TUGGA ELECTRIC POWER TECHNOLOGY CO.LTD. NO PUBLICATION, DISTRIBUTION OR COPES MAY BE MADE WITHOUT THE WRITTEN CONSENT OF TIANIIN TUGGA ELECTRIC POWER TECHNOLOGY CO.LTD. TIANIIN TUGGA ELECTRIC POWER TECHNOLOGY CO.LTD. TIANIIN TUGGA ELECTRIC POWER TECHNOLOGY CO.LTD. TANIIN TUGGA ELECTRIC POWER TECHNOLOGY CO.LTD. AUTOLOGY CO.LTD. TO THE COPPRIGHT LAWS.

## ALUMINUM BRACKET WITH 5/8 IN MOUNTING STUD FOR 1/2 IN TO 1-1/4 IN WIDTH

TTF POWER TECHNOLOGY CO.