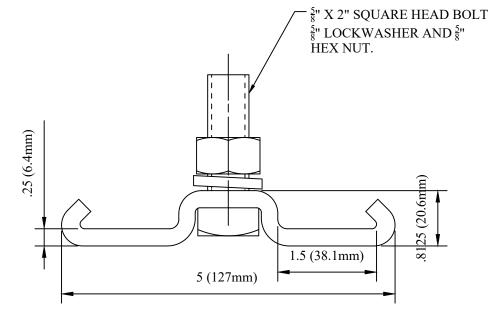

## CATALOG NUMBER: 06P6B2R

## NOTES:

1.BRACKET MATERIAL: ALUMINUM HARDWARE MATERIAL: STEEL. GALVANIZED PER ASTM A153. 2.ASSEMBLED COMP;ETE AS SHOWN.

| DRN BY: | DATA     |
|---------|----------|
| Ella    | 07/09/16 |

CONDENTIAL-THIS DRAWING AND ITS CONTENTS POPERTY OF TANIIN TUGGA ELECTRIC POWER TECHNOLOGY CO.LTD. NO PUBLICATION, DISTRIBUTION OR COPES MAY BE MADE WITHOUT THE WRITTEN CONSENT OF TIANIIN TUGGA ELECTRIC POWER TECHNOLOGY CO.LTD. TIANIIN TUGGA ELECTRIC POWER TECHNOLOGY CO.LTD. TIANIIN TUGGA ELECTRIC POWER TECHNOLOGY CO.LTD. TANIIN TUGGA ELECTRIC POWER TECHNOLOGY CO.LTD. AUTOLOGY CO.LTD. TO THE COPPRIGHT LAWS.

## ALUMINUM BRACKET WITH 5/8 IN MOUNTING STUD FOR 1/2 IN TO 1-1/4 IN WIDTH

TTF POWER TECHNOLOGY CO.