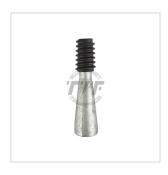

# Transformer lead insulator pins

## Catalog ID: 06G7W9J

Transformer lead insulator pins belongs to line construction hardware. Applied to the end of the bolts
Carry the leads to the transformer and wires, cables
Steel, Galvanized, ASTM A-153