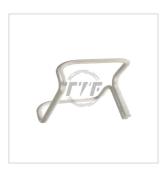

## Catalog ID: 06L0P0B

Steps for Steel Pole are electrical and telecom tools for electrical maintenance. They are installed on power poles for supporting linesmen work. 3/4" Steel, Galvanized, ASTM A-153
Detachable ladder rung type steps

#### General

| General               |                        |
|-----------------------|------------------------|
| Coating               | Galvanized, ASTM A-153 |
| Material              | 3/4" Steel             |
| Style                 | Metal Pole             |
| Туре                  | Steel Pole             |
| Dimensions            |                        |
| Distance From Pole    | N/A                    |
| Weight                | 8.82 lb (4 kg)         |
| Logistics             |                        |
| Pallet Quantity       | 200                    |
| RESOURCES AND DOWNLOA | DS                     |
| Specifications        | Download PDF           |
| Technical Drawings    | Download PDF           |