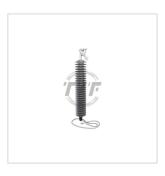

# Line Surge Arrester, 106 kV MCOV

# Catalog ID: 08B0K7C

Line Surge Arrester
Prevent power cords grounds faults and shorts caused by lighting or switching overvoltages
Can adapt high energy absorption
available up to 765 kv
Offer protection on both shielded and unshielded lines

### PRODUCT DETAILS