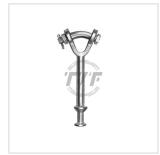

## Catalog ID: 05I3P4F

Hot Line Y-Clevis is a metal piece with holes in each end through which a pin or bolt is run. It is used as a fastening device. It also connects two items. It is made of steel.