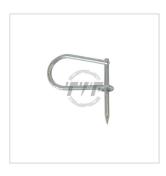

# Catalog ID: 06N7M3W

Drive Ring is used to support unfixing cables and wires.

On the other aspect, it is also seen as a temporary support for dropping and loose wires and cables.

It is made of steel.