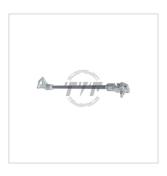

## Catalog ID: 06K8R9J

Fiberglass Downlead Bracket-line construction hardware Construction bracket It is designed for supporting other electrical line accessories and components. End Fitting: Cable Clamp

## General

| Description – End Fitting    | Cable Clamp          |
|------------------------------|----------------------|
| Dimensions                   |                      |
| Diameter – Rod / Tube        | 0.625 in (15.88 mm)  |
| Distance From Pole           | 12 in (304.8 mm)     |
| Length                       | 12.00 in (304.8 mm)  |
| Mounting Bolt Spacing        | 0.6875 in (17.46 mm) |
| Weight                       | 1.9 lb (0.86 kg)     |
| Conductor Related            |                      |
| Conductor Diameter – Maximum | 0.398 in (10.11 mm)  |
| Conductor Diameter – Minimum | 0.128 in (3.25 mm)   |
| Logistics                    |                      |
| Pallet Quantity              | 720                  |
| Standard Package             | 5                    |
| RESOURCES AND DOWNLOADS      |                      |
| Specifications               | Download PDF         |
| Technical Drawings           | Download PDF         |