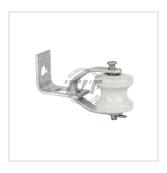

## Clevis Brackets for Spool Insulator, 1.38 lb

Catalog ID: 04C1Z2Z

Insulated Secondary Clevis Clevis Pin Diameter 23/64 in Bracket hole diameter 5/8 in Standard ANSI/IEEE C135.20

## General

| Galvanized, ASTM A-153      |                                                                                                                          |
|-----------------------------|--------------------------------------------------------------------------------------------------------------------------|
| Steel                       |                                                                                                                          |
| Clevis and Mounting Bracket |                                                                                                                          |
| Insulated Secondary Clevis  |                                                                                                                          |
|                             |                                                                                                                          |
| N/A                         |                                                                                                                          |
| 2.25 in (57.15 mm)          |                                                                                                                          |
| 2.50 in (63.5 mm)           |                                                                                                                          |
| 1.38 lb (0.63 kg)           |                                                                                                                          |
|                             |                                                                                                                          |
| 600                         |                                                                                                                          |
|                             |                                                                                                                          |
| Download PDF                |                                                                                                                          |
|                             | Steel Clevis and Mounting Bracket Insulated Secondary Clevis  N/A 2.25 in (57.15 mm) 2.50 in (63.5 mm) 1.38 lb (0.63 kg) |