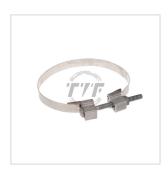

## Catalog ID: 06P4H3J

Banding and Buckle kit is used as an banding components. It is one kind of line construction hardware.

It can be used for securing electrical accessories and fittings to all kinds utility poles. It is made of stainless steel for its high durability. At the same time, it resists scratches and corrosion to protect the power line hardware and pole line hardware.