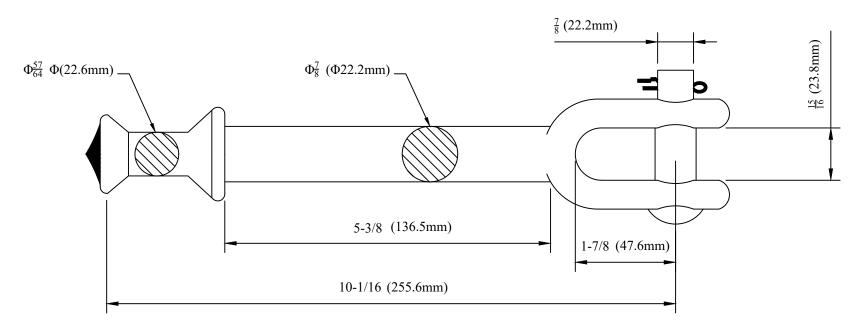

## CATALOG NUMBER: 05I4R5L

HOT LINE BALL CLEVISES ARE USED TO ATTACH BALL AND SOCKET INSULATORS TO OTHER ASSOCIATED HARDWARE WITHIN AN INSULATOR STRING. SHOULDERS ARE PROVIDED TO ACCOMMODATE HOT LINE TOOLS.

## NOTES:

1.MATERIAL:

BODY – GALVANIZED STEEL CLEVIS PIN – GALVANIZED STEEL

COTTER PIN – STAINLESS STEEL

2.FOR USE WITH CLASS 52-8 AND 52-11 INSULATORS PER ANSI SPEC. C-29.2-71.

| DRN BY: | DATA     |
|---------|----------|
| Ella    | 07/09/16 |

## STEEL HOT LINE LINK, CLEVIS BALL, WEIGHT 2.205 LB

TTF POWER TECHNOLOGY CO.