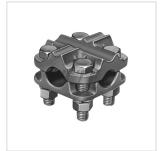

## Stainless Steel Terminal, 2.646 lb

## Catalog ID: 01B3H9G

Terminal Conductor can enter straight or at 90 degrees Weight 2.646 lb

## General

| Bronze                  |
|-------------------------|
| Stainless Steel         |
| 0                       |
| Terminal, Bronze Bolted |
|                         |
| 2.646 lb                |
|                         |
| 1.152 in                |
| 0.162 in                |
| 0.162 – 1.152           |
| Copper Bus<br>Copper    |
|                         |
| 432                     |
|                         |
| Download PDF            |
| Download PDF            |
|                         |