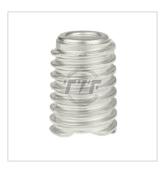

## Catalog ID: 06G0O6T

Lead Adapter is a kind of power line hardware. It is designed for adapting insulator thread specification.

Material: Lead