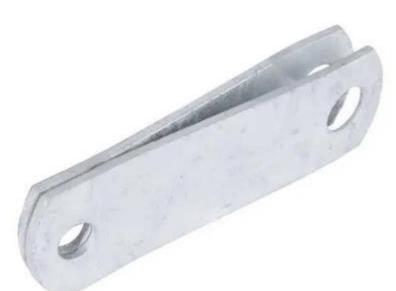

### Catalog ID: SCLW1689

For insulator or guy attachment to 4-way adjustable pole bands.

- $\cdot$  Has 1-1 /4"and 15 /16" diameter holes
- $\cdot$  Hole to hole length is 7-1/2"
- · Clevis opening is 2"
- · Galvanized steel per ASTM A-153