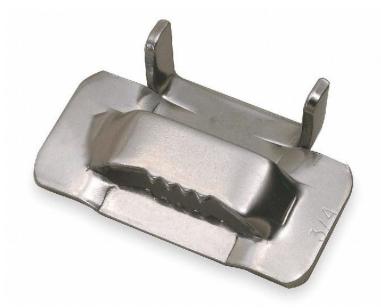

# 304 Stainless Steel Buckle for 3/4in Stainless Steel Banding

by TTF POWER TECHNOLOGY CO.,LTD

Catalog ID: SSB34A

Buckle secures 3/4 heavy type banding as a no-drill method of attaching components to poles of any material or shape.

- $\cdot$  Buckle material: 304 stainless steel
- $\cdot$  Supports single or double band applications