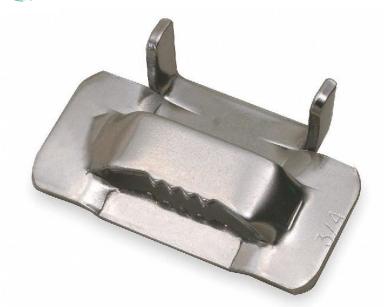

#### Catalog ID: SSB114

Buckle secures 1-1/4" banding as a no-drill method of attaching components to poles of any material or shape.

- · Buckle material: 304 stainless steel
- $\cdot$  Supports single or double band applications