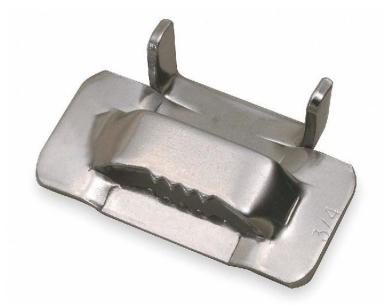

# 201 Stainless Steel Buckle for 1/2in Stainless Steel Banding

by TTF POWER TECHNOLOGY CO.,LTD Catalog ID: SSB12

Buckle secures 1/2" banding as a no-drill method of attaching components to poles of any material or shape.

- $\cdot$  Buckle material: 201 stainless steel
- $\cdot$  Supports single or double band applications

#### General

| Material | Stainless Steel    |
|----------|--------------------|
| Туре     | Banding Components |