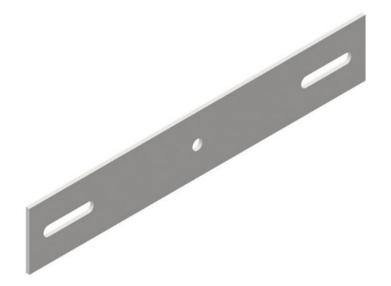

## Catalog ID:SDARPW0

Double arming plates span crossarms in double arm construction and provide a mounting position for insulator pins or deadend connections.

- $\cdot$  11/16" x 2-3/4" crossarm mounting slots
- · 11/16" connection hole
- · Galvanized steel per ASTM A-153