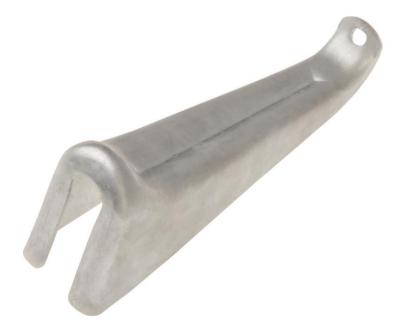

#### Catalog ID:LRTSW0254

Step removal deters unauthorized pole climbing and makes a clean appearance. Used with lag & plate assembly PS6235 for wood poles or bolt & plate assembly T2050433 for metal poles.

- $\cdot$  Hole at end of step used to secure to lineman's belt
- $\cdot$  Step installs on lag & plate assembly sold separately
- · Galvanized per ASTM A-153