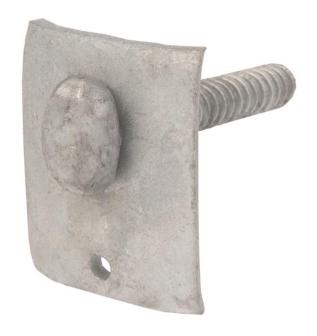

### Catalog ID:RPSW0268

Step removal deters unauthorized pole climbing and makes a clean appearance. Used with PS6236 step for installation on wood poles.

- · Includes step, bolt and plate needed for installation on steel pole
- $\cdot$  Hole at end of step used to secure to lineman's belt
- · Galvanized per ASTM A-153